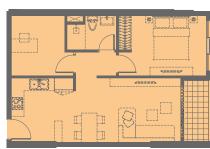

## TYPICAL OF THE FLOOR PLAN

1 BEDROOM **APARTMENT** 

> 57.82 m<sup>2</sup> 53.18 m<sup>2</sup>

WT1: 1

2 BEDROOMS

**APARTMENT** 

68.14 m<sup>2</sup> 62.53 m<sup>2</sup>

WT1: 2,3,6,7,8,9,10 WT2: 3,4,5,6,7,8,11,12a,12b