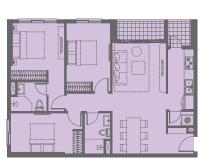

## TYPICAL OF THE FLOOR PLAN

1 BEDROOM **APARTMENT** 

> 57.82 m<sup>2</sup> 53.18 m<sup>2</sup>

WT1: 1

2 BEDROOMS

**APARTMENT** 

68.14 m<sup>2</sup> 62.53 m<sup>2</sup>

WT1: 2,3,6,7,8,9,10 WT2: 3,4,5,6,7,8,11,12a,12b

3 BEDROOMS

93.65 m<sup>2</sup>

**APARTMENT** 

86.99 m<sup>2</sup> WT1:11

2 BEDROOMS **APARTMENT** 

> 74.57 m<sup>2</sup> 69.46 m<sup>2</sup>

WT1: 14 WT2: 1,2

3 BEDROOMS **APARTMENT** 