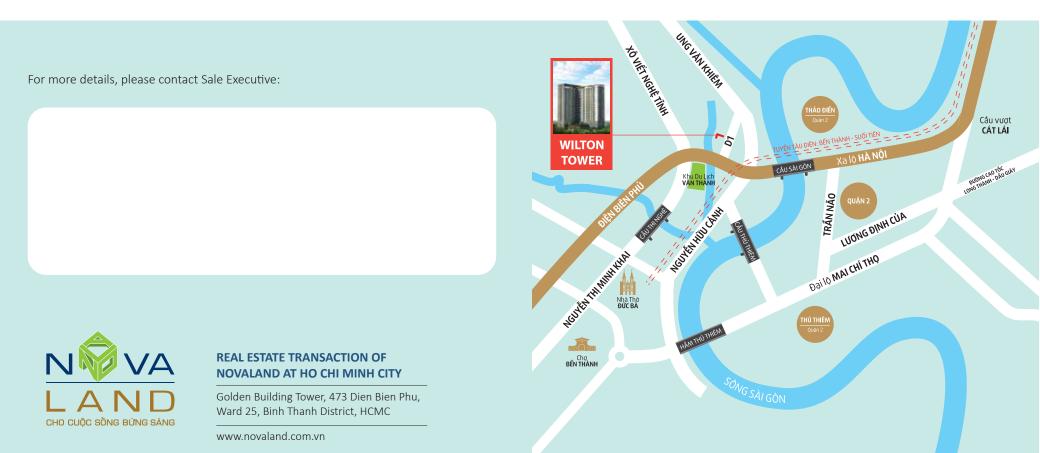

Wilton Tower located at a golden position in the center of Binh Thanh district- the eastern gate of the city, at the crossroads of major transportation projects such as Saigon Bridge, particularly Metro Ben Thanh- Suoi Tien...

This particular location increases links to the city center, or other neighbor district, and it inherits all existing facilities, ensuring a strong added value in a short time.

Also, with the adjacent Van Thanh park and Thanh Da peninsula – Wilton Tower, the " green lung " of the city, gives residents a quiet life with convenient gadget : Van Thanh SSG commercial area, Van Thanh tourist area, Metro , Big C