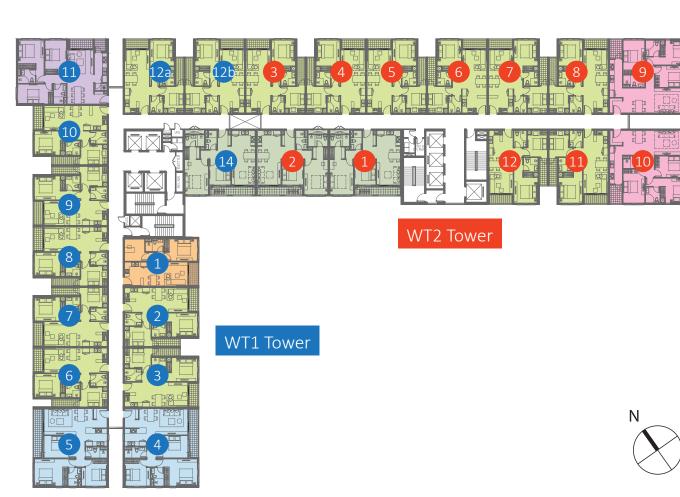

**GROUND** 

**TYPICAL FLOOR** 

(LEVEL 4-22)

Wilton Tower Apartments was invested meticulously in design; each apartment has a flexible arrangement to optimize using area.

From the advantages of location adjacent Thanh Da peninsula and the view that overlooks the Saigon River, Wilton Tower design ensures all rooms in the apartment able to get natural light and have a clear vision to create an ecological living space in the heart of the modern city.

## TYPICAL OF THE FLOOR PLAN

1 BEDROOM **APARTMENT** 

> 57.82 m<sup>2</sup> 53.18 m<sup>2</sup>

WT1: 1

2 BEDROOMS

**APARTMENT** 

68.14 m<sup>2</sup> 62.53 m<sup>2</sup>

WT1: 2,3,6,7,8,9,10 WT2: 3,4,5,6,7,8,11,12a,12b

3 BEDROOMS

93.65 m<sup>2</sup>

**APARTMENT** 

86.99 m<sup>2</sup> WT1:11

2 BEDROOMS **APARTMENT** 

> 74.57 m<sup>2</sup> 69.46 m<sup>2</sup>

WT1: 14 WT2: 1,2

3 BEDROOMS **APARTMENT** 

97.90 m<sup>2</sup>  $91.09 \text{ m}^2$ 

WT2: 9,10

3 BEDROOMS **APARTMENT** 

> 92.39 m<sup>2</sup> 86.63 m<sup>2</sup>

This document is for reference purpose only at the time release and can be adjusted in the future.

WT1: 4,5