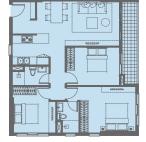

97.90 m<sup>2</sup>  $91.09 \text{ m}^2$ 

WT2: 9,10

3 BEDROOMS **APARTMENT** 

> 92.39 m<sup>2</sup> 86.63 m<sup>2</sup>

This document is for reference purpose only at the time release and can be adjusted in the future.