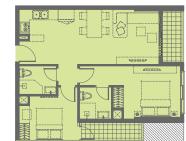

3 BEDROOMS

93.65 m<sup>2</sup>

**APARTMENT** 

86.99 m<sup>2</sup> WT1:11

2 BEDROOMS **APARTMENT** 

> 74.57 m<sup>2</sup> 69.46 m<sup>2</sup>

WT1: 14 WT2: 1,2

3 BEDROOMS **APARTMENT** 