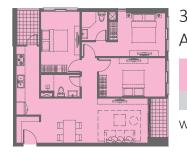

3 BEDROOMS

93.65 m<sup>2</sup>

**APARTMENT** 

86.99 m<sup>2</sup> WT1:11

2 BEDROOMS **APARTMENT** 

> 74.57 m<sup>2</sup> 69.46 m<sup>2</sup>

WT1: 14 WT2: 1,2

3 BEDROOMS **APARTMENT** 

WT1: 4,5