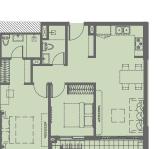

3 BEDROOMS

93.65 m<sup>2</sup>

**APARTMENT** 

86.99 m<sup>2</sup> WT1:11

2 BEDROOMS **APARTMENT** 

> 74.57 m<sup>2</sup> 69.46 m<sup>2</sup>

WT1: 14 WT2: 1,2

3 BEDROOMS **APARTMENT** 

97.90 m<sup>2</sup>  $91.09 \text{ m}^2$ 

WT2: 9,10

3 BEDROOMS **APARTMENT** 

> 92.39 m<sup>2</sup> 86.63 m<sup>2</sup>

This document is for reference purpose only at the time release and can be adjusted in the future.